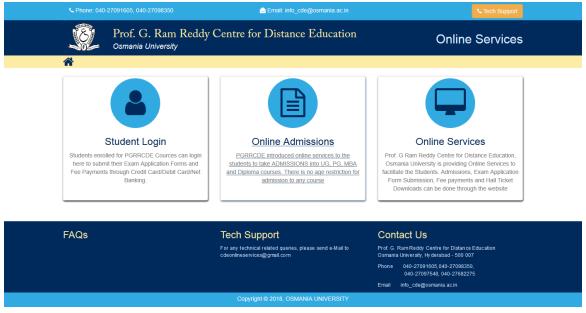

## Step-1

• Open the website http://www.oucde.net/ and click on "Online Services" following home page will display

- For new admissions click on "Online Admissions"
- You will be navigate to following Admissions page

# **Prof. G Ram Reddy Centre for Distance Education**

**Osmania University** 

<page-header><text><image><image><image><section-header><section-header><section-header><complex-block><image><image><image><image><image><image><section-header><section-header>